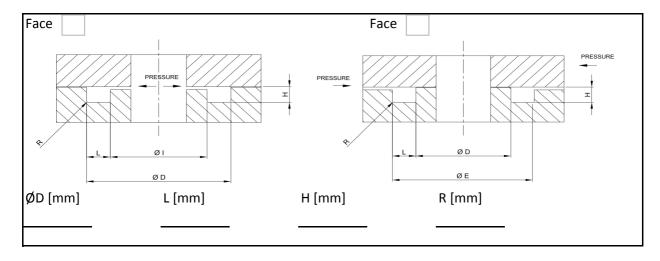

| rating | <u>maximum</u> |                   |
|                                                   | emperatu<br>Pressure | ire .         |                |                    |        |                | -                 |
| Stroke len<br>Cicle rate                          |                      | ght           |                |                    |        |                | <del>-</del><br>- |
|                                                   | speed                | -<br>-        |                |                    |        |                | <u>.</u>          |
| Media _<br>Approvals                              |                      |               | Notes          |                    |        |                |                   |

## **Hardware specifications**







## SPACE FOR FREE DRAW Please indicate or draw any hole/chamfer/groove that could obstruct installation Notes