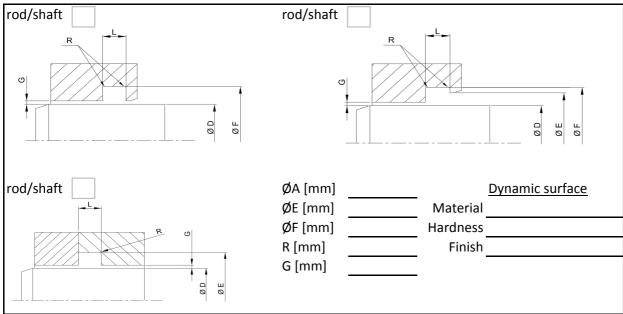

| rating | <u>maximum</u> |                   |
|                                                   | emperatu<br>Pressure | ire .         |                |                    |        |                | -                 |
| Stroke len<br>Cicle rate                          |                      | ght           |                |                    |        |                | <del>-</del><br>- |
|                                                   | speed                | -<br>-        |                |                    |        |                | <u>.</u>          |
| Media _<br>Approvals                              |                      |               | Notes          |                    |        |                |                   |

## **Hardware specifications**







## SPACE FOR FREE DRAW Please indicate or draw any hole/chamfer/groove that could obstruct installation Notes