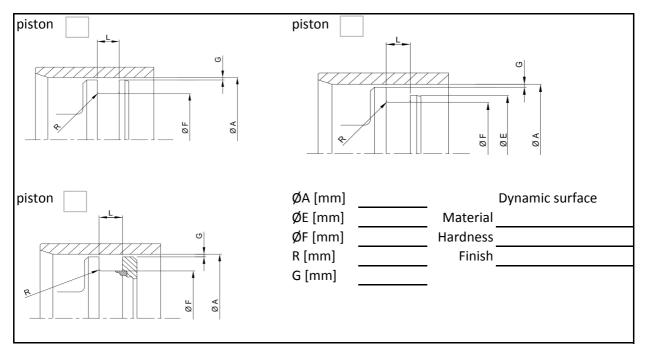

u>         | rating | <u>maximum</u> |                   |
|                                                   | emperatu<br>Pressure | ire .         |                |                    |        |                | -                 |
| Stroke len<br>Cicle rate                          |                      | ght           |                |                    |        |                | <del>-</del><br>- |
|                                                   | speed                | -<br>-        |                |                    |        |                | <u>.</u>          |
| Media _<br>Approvals                              |                      |               | Notes          |                    |        |                |                   |

## **Hardware specifications**







## SPACE FOR FREE DRAW Please indicate or draw any hole/chamfer/groove that could obstruct installation Notes